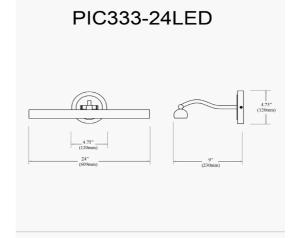

30W Satin Chrome Picture Light

| Height         | 2.75"                         |
|----------------|-------------------------------|
| Width/Length   | 24"                           |
| Depth          | 9''                           |
| Weight         | 4 lbs                         |
|                |                               |
| Body Material  | Metal                         |
| Finish/Color   | Satin Chrome                  |
| Type of Finish | Electroplated                 |
|                |                               |
| Light Qty      | 1                             |
| Light Base     | LED                           |
| Light Max Watt | 30                            |
| Light Inc      | Yes                           |
| Light Lumens   | 2100(Initial) 1200(Delivered) |
| Light CRI      | 90+                           |
| Light CCT      | 2700K~3000K                   |
| Light Life     | 30000 Hours                   |

| Dimmable            | Not Dimmable      |
|---------------------|-------------------|
| LED Compatible      | Integrated LED    |
| Total Wattage       | 30W               |
|                     |                   |
|                     |                   |
| Second Material     | Glass             |
| Second Finish/Color | Frosted           |
|                     |                   |
|                     |                   |
| Rated For           | Dry Location      |
| Voltage             | 120V              |
|                     |                   |
| Approval            | cUL or equivalent |
| Warranty            | 3 Year Limited    |
| Install Position    | Wall              |
|                     | vvan              |