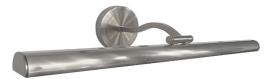

30W Satin Chrome Picture Light

| Height         | 2.75"                         |
|----------------|-------------------------------|
| Width/Length   | 24"                           |
| Depth          | 9''                           |
| Weight         | 4 lbs                         |
|                |                               |
| Body Material  | Metal                         |
| Finish/Color   | Satin Chrome                  |
| Type of Finish | Electroplated                 |
|                |                               |
| Light Qty      | 1                             |
| Light Base     | LED                           |
| Light Max Watt | 30                            |
| Light Inc      | Yes                           |
| Light Lumens   | 2100(Initial) 1200(Delivered) |
| Light CRI      | 90+                           |
| Light CCT      | 2700K~3000K                   |
| Light Life     | 30000 Hours                   |

| Dimmable            | Not Dimmable      |
|---------------------|-------------------|
| LED Compatible      | Integrated LED    |
| Total Wattage       | 30W               |
|                     |                   |
|                     |                   |
| Second Material     | Glass             |
| Second Finish/Color | Frosted           |
|                     |                   |
|                     |                   |
| Rated For           | Dry Location      |
| Voltage             | 120V              |
|                     |                   |
| Approval            | cUL or equivalent |
| Warranty            | 3 Year Limited    |
| Install Position    | Wall              |
|                     | vvan              |